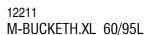

SWIVELWHEEL125 SWIVELWHEEL125 WITH BRAKE

| Cap.<br>(kg) | Dimensions<br>overall<br>ØxH (mm) | Dimensions<br>holder<br>ØxH (mm | Weight<br>(kg) | wheel<br>Ø(mm) | Material<br>Wheel / rim | Colour | Article                      | Article. nr |
|--------------|-----------------------------------|---------------------------------|----------------|----------------|-------------------------|--------|------------------------------|-------------|
| 250          | 800x747m                          | 500X252                         | 10,8           | 125            |                         | grey   | M-BUCKETH-XL 65/90 I         | 12211       |
| 70           | 150x60x155                        |                                 | 0,587          | 125/32         | TPE / PP                | grey   | SWIVEL WHEEL 125             | 12199       |
| 70           | 165x60x155                        |                                 | 0,868          | 125/32         | TPE / PP                | grey   | SWIVELWHEEL125<br>WITH BRAKE | 12210       |