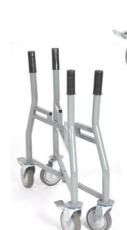

## Mobile bucket holder for tubs of 65/90 liters

This bucket holder is mobile and very manoeuvrable thanks to the 4 swivel wheels.

Suitable for tubs of 65/90 liters.

4 swivel castors Ø 125 mm, (2 with brakes).

Satisfies the Health & Safety regulations for physical stress.

- No more bending over
- · No more lugging around
- · Easy to move

Quickly foldable.

Equipped with durable gray powder coating.

VHP approved, certificate of ergonomics.

Recommended by the Arbouw.

Delivered assembled

- \* Suitable for tubs of 65/90 liters.
- \* Quickly foldable.
- \* Working conditions friendly.
- \* VHP approved
- \* 4 swivel castors, with ball bearing, (2 braked)

SWIVELWHEEL125 SWIVELWHEEL125 WITH BRAKE

| Cap.<br>(kg) | Dimensions<br>overall<br>ØxH (mm) | Dimensions<br>holder<br>ØxH (mm | Weight<br>(kg) | wheel<br>Ø(mm) | Material<br>Wheel / rim | Colour | Article                      | Article. nr |
|--------------|-----------------------------------|---------------------------------|----------------|----------------|-------------------------|--------|------------------------------|-------------|
| 250          | 800x747m                          | 500X252                         | 10,8           | 125            |                         | grey   | M-BUCKETH-XL 65/90 I         | 12211       |
| 70           | 150x60x155                        |                                 | 0,587          | 125/32         | TPE / PP                | grey   | SWIVEL WHEEL 125             | 12199       |
| 70           | 165x60x155                        |                                 | 0,868          | 125/32         | TPE / PP                | grey   | SWIVELWHEEL125<br>WITH BRAKE | 12210       |