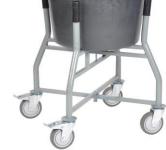

## Mobile bucket holder for tubs of 65/90 liters

This bucket holder is mobile and very manoeuvrable thanks to the 4 swivel wheels.

Suitable for tubs of 65/90 liters.

4 swivel castors Ø 125 mm, (2 with brakes).

Satisfies the Health & Safety regulations for physical stress.

- No more bending over
- · No more lugging around
- · Easy to move

Quickly foldable.

Equipped with durable gray powder coating.

VHP approved, certificate of ergonomics.

Recommended by the Arbouw.

Delivered assembled

- \* Suitable for tubs of 65/90 liters.
- \* Quickly foldable.
- \* Working conditions friendly.
- \* VHP approved
- \* 4 swivel castors, with ball bearing, (2 braked)