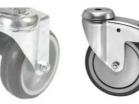

SWIVELWHEEL125 SWIVELWHEEL125 WITH BRAKE

| Cap.<br>(kg) | Dimensions<br>overall<br>ØxH (mm) | Dimensions<br>holder<br>ØxH (mm | Weight<br>(kg) | wheel<br>Ø(mm) | Material<br>Wheel / rim | Colour | Article                      | Article. nr |
|--------------|-----------------------------------|---------------------------------|----------------|----------------|-------------------------|--------|------------------------------|-------------|
| 250          | 800x747m                          | 500X252                         | 10,8           | 125            |                         | grey   | M-BUCKETH-XL 65/90 I         | 12211       |
| 70           | 150x60x155                        |                                 | 0,587          | 125/32         | TPE / PP                | grey   | SWIVEL WHEEL 125             | 12199       |
| 70           | 165x60x155                        |                                 | 0,868          | 125/32         | TPE / PP                | grey   | SWIVELWHEEL125<br>WITH BRAKE | 12210       |