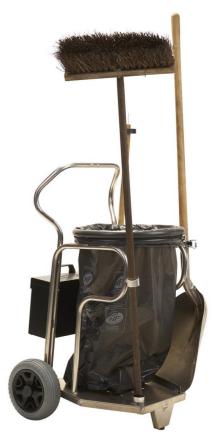

## **Professional aluminum cleaning trolley**

Stable aluminum cleaning trolley.

Ergonomic thanks to the handle that allows 4 positions for the hands. Handle height 1110mm.

Equipped with a black powder-coated aluminum ventilated storage case, with thermoplastic bow handle. Front closure with padlock (not included). This case is very handy for small tools or a lunch box.

The bag is clamped and fixed in the bag holder, between the 2 rings, with the supplied elastic cord. Height bag holder 850mm and opening  $\emptyset$  410mm.

4 tool holders (2 for tools with handle up to  $\emptyset$  35mm + 2 to  $\emptyset$  25mm).

Perforated aluminum base plate with on one side a gutter for the insertion of tools.

Entirely made of aluminum, tubular frame of Ø 25mm.

Equipped with non-marking and silent puncture-proof tyres, foamed polyurethane.

Suitable for bags from 100 L.

Delivery without tools and bags.

10022 M-CITADIN ALUMINIUM

- \* Completely made of aluminum.
- \* Equipped with a handy storage case.
- \* 4 tool holders for brooms, shovels, prongs, etc.
- \* Equipped with noiseless puncture-free tyres.