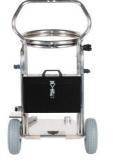

10189 M-808-CT AS Ø25MM KL

| Cap.<br>(kg) | Suitable for<br>bags from<br>(liters) | Dimensions<br>platform<br>* effective<br>**outer size<br>WxD (mm) | Dimensions<br>gutter<br>LxWxH (mm) | Total<br>height<br>(mm) | Total<br>width<br>(mm) | Total<br>depth<br>(mm) | Weight<br>(kg) | tyre              | Axle<br>hole<br>Ø (mm) | Dim<br>wheels<br>Ø (mm) | Article                                             | Article-<br>nr. |
|--------------|---------------------------------------|-------------------------------------------------------------------|------------------------------------|-------------------------|------------------------|------------------------|----------------|-------------------|------------------------|-------------------------|-----------------------------------------------------|-----------------|
| 75           | 100                                   | *395x400<br>**310/420/515x550                                     | 370x26,5x30                        | 1115                    | 650                    | 646                    | 11,4           | Puncture<br>proof | 25                     | 260x85                  | M-CITADIN<br>Aluminium                              | 10022           |
| 200          |                                       |                                                                   |                                    |                         |                        |                        | 1,6            | Puncture<br>proof | 25                     | 260x85                  | M-808-CT AS Ø25MM KL                                | 10189           |
|              |                                       |                                                                   |                                    |                         |                        |                        | 0,0125         |                   | 25                     |                         | M-982 starlock<br>fastborger<br>(to securing tyre ) | 11221           |