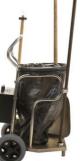

## **Professional aluminum cleaning trolley**

Stable aluminum cleaning trolley.

Ergonomic thanks to the handle that allows 4 positions for the hands. Handle height 1110mm.

Equipped with a black powder-coated aluminum ventilated storage case, with thermoplastic bow handle. Front closure with padlock (not included). This case is very handy for small tools or a lunch box.

The bag is clamped and fixed in the bag holder, between the 2 rings, with the supplied elastic cord. Height bag holder 850mm and opening  $\emptyset$  410mm.

4 tool holders (2 for tools with handle up to  $\emptyset$  35mm + 2 to  $\emptyset$  25mm).

Perforated aluminum base plate with on one side a gutter for the insertion of tools.

Entirely made of aluminum, tubular frame of Ø 25mm.

Equipped with non-marking and silent puncture-proof tyres, foamed polyurethane.

Suitable for bags from 100 L.

Delivery without tools and bags.

10022 M-CITADIN ALUMINIUM

- \* Completely made of aluminum.
- \* Equipped with a handy storage case.
- \* 4 tool holders for brooms, shovels, prongs, etc.
- \* Equipped with noiseless puncture-free tyres.