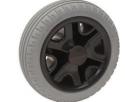

10189 M-808-CT AS Ø25MM KL

| Cap.<br>(kg) | Suitable for<br>bags from<br>(liters) | Dimensions<br>platform<br>* effective<br>**outer size<br>WxD (mm) | Dimensions<br>gutter<br>LxWxH (mm) | Total<br>height<br>(mm) | Total<br>width<br>(mm) | Total<br>depth<br>(mm) | Weight<br>(kg) | tyre              | Axle<br>hole<br>Ø (mm) | Dim<br>wheels<br>Ø (mm) | Article                                             | Article-<br>nr. |
|--------------|---------------------------------------|-------------------------------------------------------------------|------------------------------------|-------------------------|------------------------|------------------------|----------------|-------------------|------------------------|-------------------------|-----------------------------------------------------|-----------------|
| 75           | 100                                   | *395x400<br>**310/420/515x550                                     | 370x26,5x30                        | 1115                    | 650                    | 646                    | 11,4           | Puncture<br>proof | 25                     | 260x85                  | M-CITADIN<br>Aluminium                              | 10022           |
| 200          |                                       |                                                                   |                                    |                         |                        |                        | 1,6            | Puncture<br>proof | 25                     | 260x85                  | M-808-CT AS Ø25MM KL                                | 10189           |
|              |                                       |                                                                   |                                    |                         |                        |                        | 0,0125         |                   | 25                     |                         | M-982 starlock<br>fastborger<br>(to securing tyre ) | 11221           |