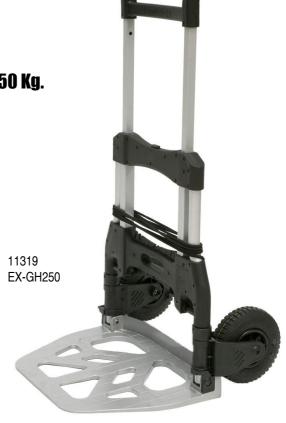

EX-GH250

## **ALUMINIUM HANDTRUCK**

Lightweight and completely collapsible for maximum space savings.

Folded in 2 seconds

Ideal for courier sevices, travel, exhibitions, office etc.

When folded, they easily fit in a car.

Lightweight, extremely flat aluminum folding handtruck with very large plate for carrying bulky loads. The hand truck is collapsed in an instant.

Curved back for transporting barrels / bottles.

Ergonomic rubber handle, placed behind to protect hands.

Foot support for easy tilting.

The pneumatic wheels are equipped with roller bearings and fold automatically.

Equipped with an elastic cord.

Patented product.

Delivered assembled.

- \* Easy storage and transport
- \* Curved handle for transporting large objects and barrels.
- \* Footrest for easy folding
- \* Pneumatic wheels with roller bearings.

| Cap.<br>(kg) | Dim. plate<br>Lxw (mm) | Dim.<br>foldet<br>(mm) | Dim.<br>unfoldet<br>(mm) | Weight<br>(kg) | wheels    | Packing-<br>unit<br>(pcs) | Dim.<br>wheels<br>Ø (mm) | Article                                         | Article nr. |
|--------------|------------------------|------------------------|--------------------------|----------------|-----------|---------------------------|--------------------------|-------------------------------------------------|-------------|
| 250          | 590x450                | 660x135x855            | 660x650x1190             | 12,8           | Pneumatic | 1                         | 210                      | EX-GH250                                        | 11319       |
|              |                        |                        |                          | 0,42           |           | 1                         |                          | EX-GH SPANBAND<br>(length: 1470-2000mm)         | 15461       |
| 150          |                        |                        |                          | 1,51           | Pneumatic | 1                         | 210                      | EX-GH250 WIEL-RIGHT<br>Wheel complete with gaff | 12585       |
| 150          |                        |                        |                          | 1,51           | Pneumatic | 1                         | 210                      | EX-GH250 WIEL-LEFT Wheel complete with gaff     | 12584       |