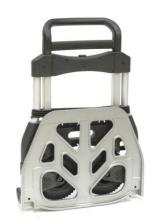

## **ALUMINIUM HANDTRUCK**

Lightweight and completely collapsible for maximum space savings.

Folded in 2 seconds

Ideal for courier sevices, travel, exhibitions, office etc.

When folded, they easily fit in a car.

Lightweight, extremely flat aluminum folding handtruck with very large plate for carrying bulky loads. The hand truck is collapsed in an instant.

Curved back for transporting barrels / bottles.

Ergonomic rubber handle, placed behind to protect hands.

Foot support for easy tilting.

The pneumatic wheels are equipped with roller bearings and fold automatically.

Equipped with an elastic cord.

Patented product.

Delivered assembled.

- \* Easy storage and transport
- \* Curved handle for transporting large objects and barrels.
- \* Footrest for easy folding
- \* Pneumatic wheels with roller bearings.