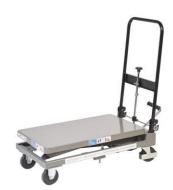

Type 150 has a black lacquered folding backrest so that it can be easily transported by car.

Scissor tables in accordance with NEN EN 1570 standard and CE-Marking requirements.

Delivery completely assembled (excluding the push bar and foot pump lever).