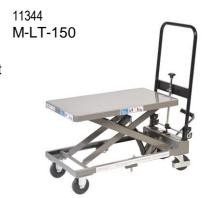

## Lifting table for intensive use - Load capacity 150 KG

Very light, with folding handle.

This mobile lifting table is a practical and economical way to lift and move heavy loads in heights from 200 mm to 740 mm.

| Cap.<br>(kg) | Platform<br>LxW (mm) | Table height<br>min/max.<br>(mm) | Dimensions<br>LxWxH (mm)<br>Unfolded | Dimensions<br>LxWxH (mm)<br>Folded | Weight<br>(kg) | Number of pedal strokes | Article   | Art.nr. |
|--------------|----------------------|----------------------------------|--------------------------------------|------------------------------------|----------------|-------------------------|-----------|---------|
| 150          | 700x400              | 200 / 740                        | 980x400x905                          | 980x400x336                        | 32             | 12                      | PR-LT-150 | 11344   |