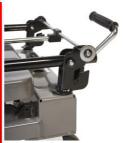

- \* Safety valve in case of overload prevents the table from collapsing.
- \* At the push bar side 2 swivel wheels with foot protection and double brake, at the front 2 fixed wheels.

Safety valve in case of overload