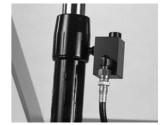

The type 150 has a safety valve mounted on the pump that is activated in the event of an overload or breakage of a hydraulic element, the table falls smoothly. This speed control valve is a unique descent speed protection and prevents sudden collapse due to hose damage.