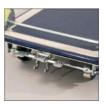

Security guards on hinges to protect the fingers when folding the pushbar.

Pushbar height is adapted to the European sizes (user does not have to bend).

With 4 non-marking noiseless wheels.  $\emptyset$  100mm. Consisting of two fixed and two swivel casters.

These wheels provide a completely noiseless motion with low starting resistance.

Is delivered fully assembled.

- \* Low start resistance: 2,6 kg
- \* Platform truck is painted steel in one piece.
- \* Double finish-painted bottom plate and covered with a anti-skidding mat.
- \* Hinges with anti-crushing device in the pushbar.
- \* Non-marking rubber bumper around
- \* Additional handle is available