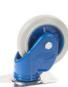

11362 PR-NB-101P (packed in bag)

12091 PR-NB-101P (packed in box)

13467 Rigid castor

| Cap.<br>(kg) | Platform<br>LxW<br>(mm) | Pushbar<br>height (mm) | Dim. pushbar<br>LxWxH (mm) | Platform<br>height<br>(mm) | Weight<br>(kg) | Rigid<br>castor<br>Ø (mm) | Swivel<br>castor<br>Ø (mm) | Article                           | Article nr. |
|--------------|-------------------------|------------------------|----------------------------|----------------------------|----------------|---------------------------|----------------------------|-----------------------------------|-------------|
| 150          | 740x480                 | 720/920                |                            | 140                        | 11,4           | 100                       | 100                        | PR-NB-101P/bag                    | 11362       |
| 150          | 740x480                 | 720/920                |                            | 140                        | 11,4           | 100                       | 100                        | PR-NB-101P/box                    | 12091       |
|              |                         |                        |                            |                            |                | 100                       |                            | PR-BW-4"/PL rigid castor          | 13467       |
|              |                         |                        |                            |                            |                |                           | 100                        | PR-ZW-4"/PL swivel castor         | 13466       |
|              |                         |                        |                            |                            | 1,73           |                           |                            | PR-REM-NB brake pedal<br>NB-serie | 11381       |
|              |                         |                        | 430x90x720                 |                            | 3,9            |                           |                            | PR-NB-DB, pushbar beige coated    | 11639       |