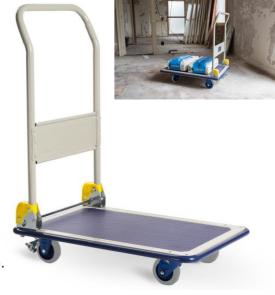

## Platform truck

## Professional platform truck, capacity 150 KG.

Perfect quality!

Easy to transport and store thanks to its foldable pushbar.

Beige 2-layer coated.

The plateau is provided with a reinforced vulcanized rubber mat with a thickness of 2 mm and is equipped all around with blue rubber bumper.

Security guards on hinges to protect the fingers when folding the pushbar.

Pushbar height is adapted to the European sizes (user does not have to bend).

With 4 non-marking noiseless wheels.  $\emptyset$  100mm. Consisting of two fixed and two swivel casters.

These wheels provide a completely noiseless motion with low starting resistance.

Is delivered fully assembled.

- \* Low start resistance: 2,6 kg
- \* Platform truck is painted steel in one piece.
- \* Double finish-painted bottom plate and covered with a anti-skidding mat.
- \* Hinges with anti-crushing device in the pushbar.
- \* Non-marking rubber bumper around
- \* Additional handle is available