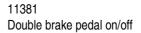

11362 PR-NB-101P (packed in bag)

12091 PR-NB-101P (packed in box)

13467 Rigid castor

| Cap.<br>(kg) | Platform<br>LxW<br>(mm) | Pushbar<br>height (mm) | Dim. pushbar<br>LxWxH (mm) | Platform<br>height<br>(mm) | Weight<br>(kg) | Rigid<br>castor<br>Ø (mm) | Swivel<br>castor<br>Ø (mm) | Article                           | Article nr. |
|--------------|-------------------------|------------------------|----------------------------|----------------------------|----------------|---------------------------|----------------------------|-----------------------------------|-------------|
| 150          | 740x480                 | 720/920                |                            | 140                        | 11,4           | 100                       | 100                        | PR-NB-101P/bag                    | 11362       |
| 150          | 740x480                 | 720/920                |                            | 140                        | 11,4           | 100                       | 100                        | PR-NB-101P/box                    | 12091       |
|              |                         |                        |                            |                            |                | 100                       |                            | PR-BW-4"/PL rigid castor          | 13467       |
|              |                         |                        |                            |                            |                |                           | 100                        | PR-ZW-4"/PL swivel castor         | 13466       |
|              |                         |                        |                            |                            | 1,73           |                           |                            | PR-REM-NB brake pedal<br>NB-serie | 11381       |
|              |                         |                        | 430x90x720                 |                            | 3,9            |                           |                            | PR-NB-DB, pushbar beige coated    | 11639       |