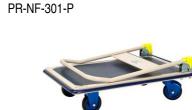

## Platform truck

## Professional platform truck, capacity 300 kg.

Perfect quality for professionals!

Easy to transport and store thanks to its foldable pushbar.

Beige 2-layer coated.

The extra-long plateau is provided with a reinforced vulcanized rubber mat with a thickness of 2 mm and is equipped all around with blue rubber

Security guards on hinges to protect the fingers when folding the pushbar.

Pushbar height is adapted to the European sizes (user does not have to bend).

With 4 non-marking noiseless wheels. Ø 130mm. Consisting of two fixed and two swivel casters.

These wheels provide a completely noiseless motion with low starting resistance.

Is delivered fully assembled.

- \* Low start resistance 2,6 Kg.
- Platform truck is painted steel in one piece.
- \* Double finish-painted bottom plate and covered with a anti-skidding mat.
- \* Hinges with anti-crushing device in the pushbar.
- \* Non-marking rubber bumper around
- Additional handle is available