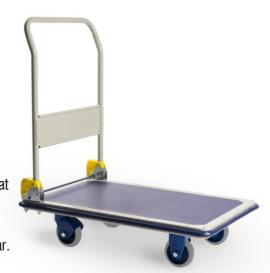

## Platform truck

## Professional platform truck, capacity 300 kg.

Perfect quality for professionals!

Easy to transport and store thanks to its foldable pushbar.

Beige 2-layer coated.

The extra-long plateau is provided with a reinforced vulcanized rubber mat with a thickness of 2 mm and is equipped all around with blue rubber

Security guards on hinges to protect the fingers when folding the pushbar.

Pushbar height is adapted to the European sizes (user does not have to bend).

With 4 non-marking noiseless wheels. Ø 130mm. Consisting of two fixed and two swivel casters.

These wheels provide a completely noiseless motion with low starting resistance.

Is delivered fully assembled.

- \* Low start resistance 2,6 Kg.
- Platform truck is painted steel in one piece.
- \* Double finish-painted bottom plate and covered with a anti-skidding mat.
- \* Hinges with anti-crushing device in the pushbar.
- \* Non-marking rubber bumper around
- Additional handle is available