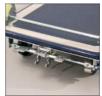

## Professional platform truck, capacity 300 kg.

Perfect quality for professionals!

Easy to transport and store thanks to its foldable pushbar.

Beige 2-layer coated.

The extra-long plateau is provided with a reinforced vulcanized rubber mat with a thickness of 2 mm and is equipped all around with blue rubber

Security guards on hinges to protect the fingers when folding the pushbar.

Pushbar height is adapted to the European sizes (user does not have to bend).

With 4 non-marking noiseless wheels. Ø 130mm. Consisting of two fixed and two swivel casters.

These wheels provide a completely noiseless motion with low starting resistance.

Is delivered fully assembled.

- \* Low start resistance 2,6 Kg.
- Platform truck is painted steel in one piece.
- \* Double finish-painted bottom plate and covered with a anti-skidding mat.
- \* Hinges with anti-crushing device in the pushbar.
- \* Non-marking rubber bumper around
- Additional handle is available