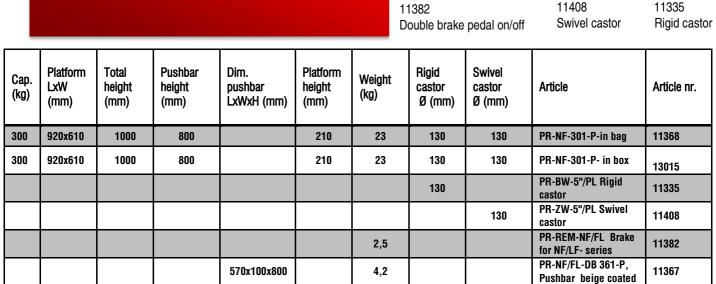

## Platform truck

## Professional platform truck, capacity 300 kg.

Perfect quality for professionals!

Easy to transport and store thanks to its foldable pushbar.

Beige 2-layer coated.

The extra-long plateau is provided with a reinforced vulcanized rubber mat with a thickness of 2 mm and is equipped all around with blue rubber

Security guards on hinges to protect the fingers when folding the pushbar.

Pushbar height is adapted to the European sizes (user does not have to bend).

With 4 non-marking noiseless wheels. Ø 130mm. Consisting of two fixed and two swivel casters.

These wheels provide a completely noiseless motion with low starting resistance.

Is delivered fully assembled.

- \* Low start resistance 2,6 Kg.
- Platform truck is painted steel in one piece.
- \* Double finish-painted bottom plate and covered with a anti-skidding mat.
- \* Hinges with anti-crushing device in the pushbar.
- \* Non-marking rubber bumper around
- Additional handle is available

Folded height: 310 mm

| icle             | Article nr. |  |
|------------------|-------------|--|
| -NF-301-P-in bag | 11368       |  |

11368