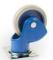

Security guards on hinges to protect the fingers when folding the pushbar.

Pushbar height is adapted to the European sizes (user does not have to bend).

With 4 non-marking noiseless wheels. Ø 130mm. Consisting of two fixed and two swivel casters.

These wheels provide a completely noiseless motion with low starting resistance.

Is delivered fully assembled.

- \* Low start resistance 2,6 Kg.
- Platform truck is painted steel in one piece.
- \* Double finish-painted bottom plate and covered with a anti-skidding mat.
- \* Hinges with anti-crushing device in the pushbar.
- \* Non-marking rubber bumper around
- Additional handle is available