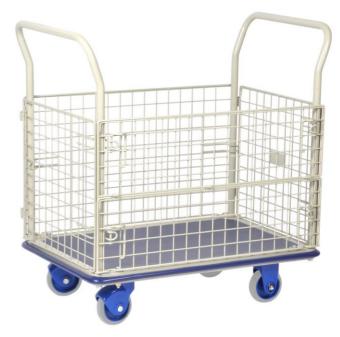

## **Shelf Trolley**

## Professional shelf trolley, capacity 300 KG.

Perfect quality!

Beige 2-layer coated.

The platform is provided with a reinforced vulcanized rubber anti-skidding mat with a thickness of 2 mm and is equipped all around with blue rubber bumper.

Pushbar height is adapted to the European sizes (user does not have to bend).

With 4 non-marking noiseless wheels.  $\emptyset$  130mm. Consisting of two fixed and two swivel casters.

These wheels provide a completely noiseless motion with low starting resistance.

Is delivered fully assembled.

- \* Low start resistance: 2,6 kg
- \* Platform truck is painted steel in one piece.
- \* Double finish-painted bottom plate and covered with a anti-skidding mat.
- \* High handle.
- \* with blue rubber bumper.