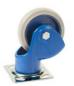

Pushbar height is adapted to the European sizes (user does not have to bend).

With 4 non-marking noiseless wheels.  $\emptyset$  130mm. Consisting of two fixed and two swivel casters.

These wheels provide a completely noiseless motion with low starting resistance.

11371 PR-NF-307P

11382 Double brake pedal on/off

11408 1 Swivel castor F

11335 Rigid castor

| Cap.<br>(kg) | Platform<br>LxW<br>(mm) | Pushbar<br>height (mm) | Total<br>height<br>(mm) | Mesh wall<br>LxH<br>(mm) | Platform<br>height<br>(mm) | Weight<br>(kg) | Rigid<br>castor<br>Ø (mm) | Swivel<br>castor<br>Ø (mm) | Article                      | Article nr. |
|--------------|-------------------------|------------------------|-------------------------|--------------------------|----------------------------|----------------|---------------------------|----------------------------|------------------------------|-------------|
| 300          | 920x610                 | 800                    | 1000                    | 850/520<br>580x520       | 210                        | 30             | 130                       | 130                        | PR-NF-307P                   | 11371       |
|              |                         |                        |                         |                          |                            | 0,69           | 130                       |                            | PR-BW-5"/PL<br>Rigid castor  | 11335       |
|              |                         |                        |                         |                          |                            | 1,27           |                           | 130                        | PR-ZW-5"/PL<br>Swivel castor | 11408       |
|              |                         |                        |                         |                          |                            | 2,5            |                           |                            | PR-REM-NF/FL Brake           | 11382       |