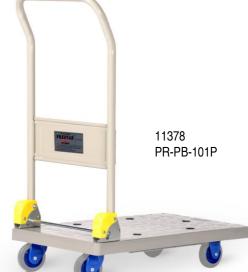

## Platform truck Polypro

## Professional platform truck, capacity 150 kg.

Perfect quality!

Easy to transport and store thanks to its foldable pushbar.

Pushbar beige 2-layer coated.

The plateau is an extra strong and durable polypropylene and is anti-slip.

Security guards on hinges to protect the fingers when folding the pushbar.

Pushbar height is adapted to the European sizes (user does not have to bend).

With 4 non-marking noiseless wheels.  $\emptyset$  100mm. Consisting of two fixed and two swivel casters.

These wheels provide a completely noiseless motion with low starting resistance.

Is delivered fully assembled.

- \* Low start resistance: 2,6 kg
- \* Enhanced anti-slip platform.
- \* Hinges with anti-crushing device in the pushbar.
- \* Additional handle is available.
- \* High-quality ball bearings.
- \* GS-TÜV keurmerk.

13467 Rigid castor

| Cap.<br>(kg) | Platform<br>LxW<br>(mm) | Pushbar<br>height<br>(mm) | Dim. pushbar<br>LxWxH (mm) | Platform<br>height<br>(mm) | Weight<br>(kg) | Rigid<br>castor<br>Ø (mm) | Swivel<br>castor<br>Ø (mm) | Article                           | Article nr. |
|--------------|-------------------------|---------------------------|----------------------------|----------------------------|----------------|---------------------------|----------------------------|-----------------------------------|-------------|
| 150          | 710x450                 | 1050                      |                            | 146                        | 9,5            | 100                       | 100                        | PR-PB-101P                        | 11378       |
|              |                         |                           |                            |                            |                | 100                       |                            | PR-BW-4"/PL rigid castor          | 13467       |
|              |                         |                           |                            |                            |                |                           | 100                        | PR-ZW-4"/PL Swivel castor         | 13466       |
|              |                         |                           |                            |                            | 1,6            |                           |                            | PR-REM-PB brake pedal<br>PB-serie | 12046       |
|              |                         |                           | 430x90x770                 |                            | 3.9            |                           |                            | PR-PB-DB, Pushbar<br>beige coated | 11639       |