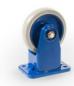

Double brake pedal on/off

12047

11408 Swivel castor

11335 Rigid castor

| Cap.<br>(kg) | Platform<br>LxW<br>(mm) | Pushbar<br>height<br>(mm) | Dim. pushbar<br>LxWxH (mm) | Platform<br>height<br>(mm) | Weight<br>(kg) | Rigid<br>castor<br>Ø (mm) | Swivel<br>castor<br>Ø (mm) | Article                           | Article nr. |
|--------------|-------------------------|---------------------------|----------------------------|----------------------------|----------------|---------------------------|----------------------------|-----------------------------------|-------------|
| 300          | 895x595                 | 1220                      |                            | 210                        | 14,5           | 130                       | 130                        | PR-PF-301CP                       | 11380       |
|              |                         |                           |                            |                            |                | 130                       |                            | PR-BW-5"/PL rigid castor          | 11335       |
|              |                         |                           |                            |                            |                |                           | 130                        | PR-ZW-5"/PL swivel castor         | 11408       |
|              |                         |                           |                            |                            | 1,95           |                           |                            | PR-REM-PF brake pedal<br>PF-serie | 12047       |
|              |                         |                           | 570x100x800                |                            | 4,2            |                           |                            | PR-PF-DB, pushbar<br>beige coated | 11367       |