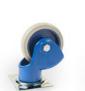

Double brake pedal on/off

12047

11408 Swivel castor

11335 Rigid castor

| Cap.<br>(kg) | Platform<br>LxW<br>(mm) | Pushbar<br>height<br>(mm) | Dim. pushbar<br>LxWxH (mm) | Platform<br>height<br>(mm) | Weight<br>(kg) | Rigid<br>castor<br>Ø (mm) | Swivel<br>castor<br>Ø (mm) | Article                           | Article nr. |
|--------------|-------------------------|---------------------------|----------------------------|----------------------------|----------------|---------------------------|----------------------------|-----------------------------------|-------------|
| 300          | 895x595                 | 1220                      |                            | 210                        | 14,5           | 130                       | 130                        | PR-PF-301CP                       | 11380       |
|              |                         |                           |                            |                            |                | 130                       |                            | PR-BW-5"/PL rigid castor          | 11335       |
|              |                         |                           |                            |                            |                |                           | 130                        | PR-ZW-5"/PL swivel castor         | 11408       |
|              |                         |                           |                            |                            | 1,95           |                           |                            | PR-REM-PF brake pedal<br>PF-serie | 12047       |
|              |                         |                           | 570x100x800                |                            | 4,2            |                           |                            | PR-PF-DB, pushbar<br>beige coated | 11367       |