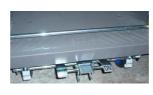

Double brake pedal on/off

12047

11408 Swivel castor

11335 Rigid castor

| Cap.<br>(kg) | Platform<br>LxW<br>(mm) | Pushbar<br>height<br>(mm) | Dim. pushbar<br>LxWxH (mm) | Platform<br>height<br>(mm) | Weight<br>(kg) | Rigid<br>castor<br>Ø (mm) | Swivel<br>castor<br>Ø (mm) | Article                           | Article nr. |
|--------------|-------------------------|---------------------------|----------------------------|----------------------------|----------------|---------------------------|----------------------------|-----------------------------------|-------------|
| 300          | 895x595                 | 1220                      |                            | 210                        | 14,5           | 130                       | 130                        | PR-PF-301CP                       | 11380       |
|              |                         |                           |                            |                            |                | 130                       |                            | PR-BW-5"/PL rigid castor          | 11335       |
|              |                         |                           |                            |                            |                |                           | 130                        | PR-ZW-5"/PL swivel castor         | 11408       |
|              |                         |                           |                            |                            | 1,95           |                           |                            | PR-REM-PF brake pedal<br>PF-serie | 12047       |
|              |                         |                           | 570x100x800                |                            | 4,2            |                           |                            | PR-PF-DB, pushbar<br>beige coated | 11367       |