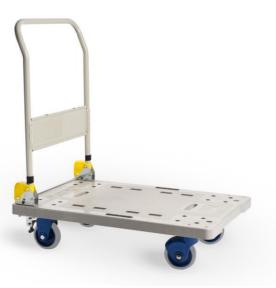

## PR-PF-301CP Platform truck Polypro

## Professional platform truck, capacity 300 KG

Perfect quality!

Easy to transport and store thanks to its foldable pushbar.

Pushbar beige 2-layer coated.

The plateau is an extra strong and durable polypropylene and is anti-slip.

Security guards on hinges to protect the fingers when folding the pushbar.

Pushbar height is adapted to the European sizes (user does not have to bend).

With 4 non-marking noiseless wheels. Ø 130mm. Consisting of two fixed and two swivel casters.

These wheels provide a completely noiseless motion with low starting resistance.

Is delivered fully assembled.

11380 PR-PF-301CP

- \* Low start resistance: 2,6 kg
- \* Enhanced anti-slip platform.
- \* Hinges with anti-crushing device in the pushbar.
- \* Additional handle is available.
- \* High-quality ball bearings.
- \* GS-TÜV quality mark.