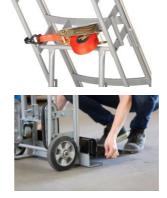

Lashing strap, with ratchet and automatic rewind for better securing load.

Angle of inclination 51 °.

Distance from plate to belt 72cm.

Heavy Ø 200mm moldon rubber wheels with aluminum rim and ball bearings.

Detractable moving aid with 80mm moldon rubber swivel wheels.

Equipped with caterpillar wheels for stair transport.

\* Unique solution to quickly and effortlessly move

\* Heavy Ø 200mm moldon rubber wheels with

\* Detractable moving aid with 80mm moldon

aluminum rim and ball bearings.

Robust construction in steel tube, finished with hammered gray powder coating.

Delivered completely assembled.

high or bulky loads.

rubber swivel wheels.

11549

12072 Steelnose extension (optional)

| Cap.<br>(kg) | Dim.<br>plate<br>LxW<br>(mm) | Height<br>(mm) | Width<br>(mm) | Depth<br>(mm) | Weight<br>(kg) | Band<br>type     | Dim<br>swivel<br>wheels<br>Ø(mm) | Dim.<br>wheels<br>Ø (mm) | Article                        | Article<br>nr. |
|--------------|------------------------------|----------------|---------------|---------------|----------------|------------------|----------------------------------|--------------------------|--------------------------------|----------------|
| 500          | 600x127                      | 1700           | 610           | 368           | 37             | Moldon<br>rubber | 80x32                            | 200x50                   | M-WRV-66                       | 11549          |
|              |                              | 100            | 710           | 305           |                |                  |                                  |                          | M-WRV66 STEELNOSE<br>Extension | 12072          |
|              |                              |                |               |               |                | Moldon<br>rubber | 80x32                            |                          | SWIVEL WHEEL 80X35             | 14475          |
| 450          |                              |                |               |               |                | Moldon<br>rubber |                                  | 200x50                   | WHEEL 200X50 ALU RIM           | 14476          |