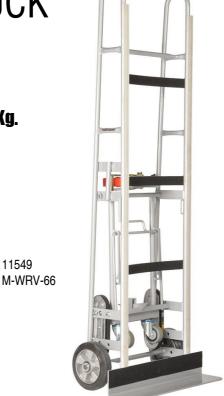

## **VENDING MACHINE** HANDTRUCK

## Professional vending machine handtruck, capacity 500 Kg.

Steel vending machine and American refrigerator handtruck for large loads.

Unique solution to quickly and effortlessly move high or bulky loads.

Lashing strap, with ratchet and automatic rewind for better securing load.

Angle of inclination 51 °.

Distance from plate to belt 72cm.

Heavy Ø 200mm moldon rubber wheels with aluminum rim and ball bearings.

Detractable moving aid with 80mm moldon rubber swivel wheels.

Equipped with caterpillar wheels for stair transport.

\* Unique solution to quickly and effortlessly move

\* Heavy Ø 200mm moldon rubber wheels with

\* Detractable moving aid with 80mm moldon

aluminum rim and ball bearings.

Robust construction in steel tube, finished with hammered gray powder coating.

Delivered completely assembled.

high or bulky loads.

rubber swivel wheels.

11549

12072 Steelnose extension (optional)

| Cap.<br>(kg) | Dim.<br>plate<br>LxW<br>(mm) | Height<br>(mm) | Width<br>(mm) | Depth<br>(mm) | Weight<br>(kg) | Band<br>type     | Dim<br>swivel<br>wheels<br>Ø(mm) | Dim.<br>wheels<br>Ø (mm) | Article                        | Article<br>nr. |
|--------------|------------------------------|----------------|---------------|---------------|----------------|------------------|----------------------------------|--------------------------|--------------------------------|----------------|
| 500          | 600x127                      | 1700           | 610           | 368           | 37             | Moldon<br>rubber | 80x32                            | 200x50                   | M-WRV-66                       | 11549          |
|              |                              | 100            | 710           | 305           |                |                  |                                  |                          | M-WRV66 STEELNOSE<br>Extension | 12072          |
|              |                              |                |               |               |                | Moldon<br>rubber | 80x32                            |                          | SWIVEL WHEEL 80X35             | 14475          |
| 450          |                              |                |               |               |                | Moldon<br>rubber |                                  | 200x50                   | WHEEL 200X50 ALU RIM           | 14476          |