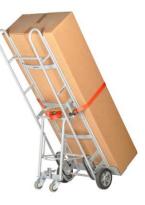

## Professional vending machine handtruck, capacity 500 Kg.

Steel vending machine and American refrigerator handtruck for large loads.

Unique solution to quickly and effortlessly move high or bulky loads.

Lashing strap, with ratchet and automatic rewind for better securing load.

Angle of inclination 51 °.

Distance from plate to belt 72cm.

Heavy Ø 200mm moldon rubber wheels with aluminum rim and ball bearings.