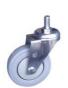

Platforms tested according to ISO and ASTM standard.

Equipped with 4 swivel wheels, 2 with brakes.

Castors are made of TPR (thermoplastic rubber) and non-marking.

Rides very smoothly through the swivel wheels with ball bearings.

Castors resists temperatures of +90°C and -20°C

Loading capacity complete cart 250Kg.

Applicable in many environments such as maintenance, healthcare, medical and food sector.

12486 HX-818D1

12880 HX-ZW-4" with brake

| Cap.<br>(kg) | Cap. per<br>platform<br>(kg) | Number<br>of<br>shelves | Dim.<br>platform<br>LxWxH<br>(mm) | Dimensions<br>LxWxH(mm) | Distance<br>between<br>platform<br>s | Weight<br>(kg) | Swivel<br>Wheel<br>Ø (mm) | Color | Article                | Art.<br>nr |
|--------------|------------------------------|-------------------------|-----------------------------------|-------------------------|--------------------------------------|----------------|---------------------------|-------|------------------------|------------|
| 250          | 80                           | 3                       | 680x450                           | 850x480x1000            | 275                                  | 21             | 100 (4")                  | black | HX-818D1               | 12486      |
| 70           |                              |                         |                                   | 100x75x135              |                                      | 0,55           | 100 (4")                  |       | HX-ZW-4"               | 12879      |
| 70           |                              |                         |                                   | 100x75x135              |                                      | 0,55           | 100 (4")                  |       | HX-ZW-4"<br>with brake | 12880      |