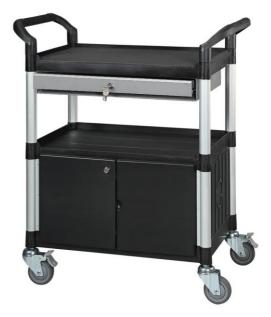

## Service carts

## Comfortable, maneuverable and stylish shelved trolley with fiberglass reinforced PP shelves, drawer and closed box

Frame of extruded aluminum.

3 sturdy shelves made of fiberglass reinforced polypropylene.

Phthalate free, suitable for food contact.

- 1 high drawer, 1 low box with 4 closed sides lockable with a key.
- Inner Drawer: (WxDxH) 600x400x450mm - Internal cupboard: (WxDxH) 675x445x335mm

Shelves resists temperatures of +140,5°C and -20°C.

Platforms tested according to ISO and ASTM standard.

Equipped with 4 swivel wheels, 2 with brakes.

Castors are made of TPR (thermoplastic rubber) and non-marking.

Rides very smoothly through the swivel wheels with ball bearings.

Castors resists temperatures of +90°C and -20°C

Loading capacity complete cart 250Kg.

Applicable in many environments such as maintenance, healthcare, medical and food sector.

## \* Frame of extruded aluminum.

- \* 3 sturdy shelves made of glasfiber reinforced polypropylene.
- \* 1 high drawer, 1 low box with 4 closed sides lockable with a key.
- \* Equipped with 4 swivel wheels, 2 with brakes.
- \* Loading capacity complete cart 250Kg.

12486 HX-818D1

12880 HX-ZW-4" with brake

| Cap.<br>(kg) | Cap. per<br>platform<br>(kg) | Number<br>of<br>shelves | Dim.<br>platform<br>LxWxH<br>(mm) | Dimensions<br>LxWxH(mm) | Distance<br>between<br>platform<br>s | Weight<br>(kg) | Swivel<br>Wheel<br>Ø (mm) | Color | Article                | Art.<br>nr |
|--------------|------------------------------|-------------------------|-----------------------------------|-------------------------|--------------------------------------|----------------|---------------------------|-------|------------------------|------------|
| 250          | 80                           | 3                       | 680x450                           | 850x480x1000            | 275                                  | 21             | 100 (4")                  | black | HX-818D1               | 12486      |
| 70           |                              |                         |                                   | 100x75x135              |                                      | 0,55           | 100 (4")                  |       | HX-ZW-4"               | 12879      |
| 70           |                              |                         |                                   | 100x75x135              |                                      | 0,55           | 100 (4")                  |       | HX-ZW-4"<br>with brake | 12880      |