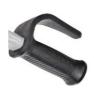

12337 Ergo handgrip with knuckle protection

10189 Puncture proof tyre (foamed polyurethane)

| Cap.<br>Kg. | Dim.<br>plate<br>WxD (mm) | Total<br>height<br>(mm) | Total<br>width<br>(mm) | Total<br>depth<br>(mm) | Weight<br>(kg) | Tyre              | Axle<br>hole<br>Ø(mm) | Dim<br>wheels<br>Ø (mm) | Article              | Article-nr. |
|-------------|---------------------------|-------------------------|------------------------|------------------------|----------------|-------------------|-----------------------|-------------------------|----------------------|-------------|
| 350         | 400x157                   | 1100                    | 585                    | 450                    | 14,2           | Puncture<br>proof | 25                    | 260x85                  | M-NST200-CT          | 13034       |
| 200         |                           |                         |                        |                        | 1,6            | Puncture<br>proof | 25                    | 260x85                  | M-808-CT AS Ø25MM KL | 10189       |
|             |                           | 130                     | 58                     | 90                     | 0,18           |                   |                       |                         | M-970-Z MET KNOKKELB | 12337       |
|             |                           |                         |                        |                        |                |                   |                       |                         |                      |             |