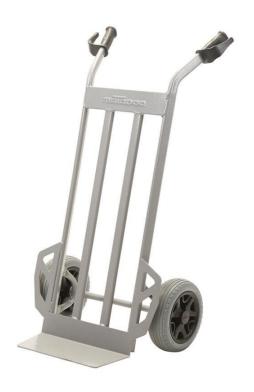

## Handtruck

## Professional handtruck, capacity 350 Kg

Ultra stable handtruck.

Flat back, ideal for boxes and crates.

Handtruck with fixed plate.

Plate 400x157mm.

Fully made in powdercoated steel.

Powder coated in hammered grey. (no solvents, less harmful to the environment).

Oval ergonomic natural rubber handles with safety protection.

Flat piping for better weight distribution.

Plate and wheelcover in ST. 52.

More stability due to extra wide wheel base.

Equipped with puncture proof tyres

- \* Flat back, ideal for boxes and crates.
- \* Plate 400x157mm.
- \* Flat piping for better weight distribution.
- \* Plate and wheelcover ST.52.
- \* More stability due to extra wide wheel base.

13034 M-NST200-CT