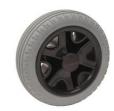

12337 Ergo handgrip with knuckle protection

10189 Puncture proof tyre (foamed polyurethane)

| Cap.<br>Kg. | Dim.<br>plate<br>WxD (mm) | Total<br>height<br>(mm) | Total<br>width<br>(mm) | Total<br>depth<br>(mm) | Weight<br>(kg) | Tyre              | Axle<br>hole<br>Ø(mm) | Dim<br>wheels<br>Ø (mm) | Article              | Article-nr. |
|-------------|---------------------------|-------------------------|------------------------|------------------------|----------------|-------------------|-----------------------|-------------------------|----------------------|-------------|
| 350         | 400x157                   | 1100                    | 585                    | 450                    | 14,2           | Puncture<br>proof | 25                    | 260x85                  | M-NST200-CT          | 13034       |
| 200         |                           |                         |                        |                        | 1,6            | Puncture<br>proof | 25                    | 260x85                  | M-808-CT AS Ø25MM KL | 10189       |
|             |                           | 130                     | 58                     | 90                     | 0,18           |                   |                       |                         | M-970-Z MET KNOKKELB | 12337       |
|             |                           |                         |                        |                        |                |                   |                       |                         |                      |             |