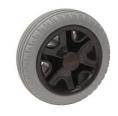

Oval ergonomic natural rubber handles with safety protection.

Flat piping for better weight distribution.

Plate and wheelcover in ST. 52.

More stability due to extra wide wheel base.

Equipped with puncture proof tyres

12337 Ergo handgrip with knuckle protection

10189 Puncture proof tyre (foamed polyurethane

| Cap.<br>(kg) | Dim.<br>plate<br>LxW (mm) | Total<br>height<br>(mm) | Total<br>width<br>(mm) | Total<br>depth<br>(mm) | Weight<br>(kg) | Tyre           | Axle<br>hole<br>Ø(mm) | Dim<br>wheels<br>Ø (mm) | Article              | Article-<br>nr. |
|--------------|---------------------------|-------------------------|------------------------|------------------------|----------------|----------------|-----------------------|-------------------------|----------------------|-----------------|
| 350          | 285x240                   | 1376                    | 505                    | 500                    | 16,6           | Puncture proof | 25                    | 260x85                  | M-NST250-CT          | 13040           |
| 200          |                           |                         |                        |                        | 1,6            | Puncture proof | 25                    | 260x85                  | M-808-CT AS Ø25MM KL | 10189           |
|              |                           | 130                     | 58                     | 90                     | 0,18           |                |                       |                         | M-970-Z MET KNOKKELB | 12337           |
|              |                           |                         |                        |                        |                |                |                       |                         |                      |                 |