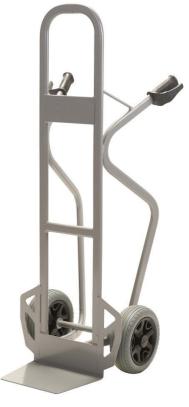

Ultra stable handtruck.

Flat back, ideal for boxes and crates.

Handtruck with fixed plate.

Wide plate 285mm.

Fully made in powdercoated steel.

Powder coated in hammered gray. (no solvents, less harmful to the environment).

Oval ergonomic natural rubber handles with safety protection.

Flat piping for better weight distribution.

Plate and wheelcover in ST. 52.

More stability due to extra wide wheel base.

Equipped with puncture proof tyres

- \* Flat back, ideal for boxes and crates.
- \* Wide plate 285mm.
- \* Flat piping for better weight distribution.
- \* Plate and wheelcover ST.52.
- \* More stability due to extra wide wheel base.

13040 M-NST250-CT