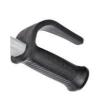

12337 Ergo handgrip with knuckle protection

10189 Puncture proof tyre (foamed polyurethane

| Cap.<br>(kg) | Dim.<br>plate<br>LxW (mm) | Total<br>height<br>(mm) | Total<br>width<br>(mm) | Total<br>depth<br>(mm) | Weight<br>(kg) | Tyre           | Axle<br>hole<br>Ø(mm) | Dim<br>wheels<br>Ø (mm) | Article              | Article-<br>nr. |
|--------------|---------------------------|-------------------------|------------------------|------------------------|----------------|----------------|-----------------------|-------------------------|----------------------|-----------------|
| 350          | 285x240                   | 1376                    | 505                    | 500                    | 16,6           | Puncture proof | 25                    | 260x85                  | M-NST250-CT          | 13040           |
| 200          |                           |                         |                        |                        | 1,6            | Puncture proof | 25                    | 260x85                  | M-808-CT AS Ø25MM KL | 10189           |
|              |                           | 130                     | 58                     | 90                     | 0,18           |                |                       |                         | M-970-Z MET KNOKKELB | 12337           |
|              |                           |                         |                        |                        |                |                |                       |                         |                      |                 |