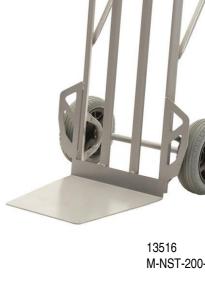

## **HANDTRUCK**

Professional handtruck with extra large plate, capacity 350 Kg.

Ultra stable handtruck.

Flat back, ideal for boxes and crates.

Handtruck with fixed plate.

Extra large plate 400x400mm.

Fully made in powdercoated steel.

Powder coated in hammered grey. (no solvents, less harmful to the environment).

Oval ergonomic natural rubber handles with safety protection.

Flat piping for better weight distribution.

Plate and wheelcover in ST. 52.

More stability due to extra wide wheel base.

Equipped with puncture proof tyres

- \* Flat back, ideal for boxes and crates.
- \* Extra large plate 400x400mm.
- \* Flat piping for better weight distribution.
- \* Plate and wheelcover ST.52.
- \* More stability due to extra wide wheel base

M-NST-200-XXL-CT

12337 Ergo handgrip with knuckle protection

10189 Puncture proof tyre (foamed polyurethane)

| Cap.<br>Kg. | Dim.<br>plate<br>WxD<br>(mm) | Total<br>height<br>(mm) | Total<br>width<br>(mm) | Total<br>depth<br>(mm) | Weight<br>(kg) | Tyre           | Axle<br>hole<br>Ø(mm) | Dim<br>wheels<br>Ø (mm) | Article              | Article-nr. |
|-------------|------------------------------|-------------------------|------------------------|------------------------|----------------|----------------|-----------------------|-------------------------|----------------------|-------------|
| 350         | 400x400                      | 1100                    | 585                    | 620                    | 10.2           | Puncture proof | 25                    | 260x85                  | M-NST-200-XXL-CT     | 13516       |
| 000         | 4003400                      | 1100                    | 303                    | 020                    | 18,2           | runcture proof | 20                    | 200800                  | MI-NO1-200-XXL-C1    | 10010       |
| 200         | 4003400                      | 1100                    | 303                    | 020                    | 1,6            | Puncture proof | 25                    | 260x85                  | M-808-CT AS Ø25MM KL | 10189       |
|             | 4003400                      | 130                     | 58                     | 90                     | ,              | •              |                       |                         |                      |             |