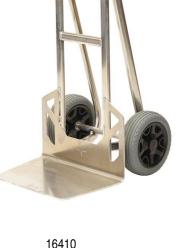

16410 M-NST300-CT ALUMINIUM

12337 Ergo handgrip with knuckle protection

13653 Puncture proof tyre (foamed polyurethane)

| Cap.<br>(kg) | Dim.<br>Plate<br>LxW (mm) | Total<br>Height<br>(mm) | Totale<br>width<br>(mm) | Total<br>depth<br>(mm) | Weight<br>(kg) | Tyre              | Axle<br>hole<br>Ø(mm) | Dim<br>wheels<br>Ø (mm) | Article               | Article-<br>nr. |
|--------------|---------------------------|-------------------------|-------------------------|------------------------|----------------|-------------------|-----------------------|-------------------------|-----------------------|-----------------|
| 350          | 285x240                   | 1380                    | 505                     | 500                    | 10             | Puncture<br>proof | 20                    | 260x85                  | M-NST300-CT ALUMINIUM | 16410           |
| 200          |                           |                         |                         |                        | 1,6            | Puncture proof    | 20                    | 260x85                  | M-808-CT AS Ø20MM KL  | 13653           |
|              |                           | 130                     | 58                      | 90                     | 0,18           |                   |                       |                         | M-970-Z MET KNOKKELB  | 12337           |
|              |                           |                         |                         |                        |                |                   |                       |                         |                       |                 |