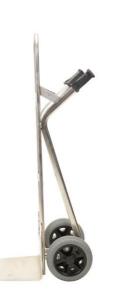

## ALUMINUM HANDTRUCK

## Professional aluminum handtruck, capacity 350 Kg.

Ultra stable handtruck.

Flat back, ideal for boxes and crates.

Handtruck with fixed plate.

Width plate (285mm).

Fully made in aluminum.

Oval ergonomic natural rubber handles with safety protection.

Flat piping for better weight distribution.

Plate and wheelcover in 6mm thick aluminum.

High back for more stacking of cargo

Equipped with puncture proof tyres

- \* Flat back, ideal for boxes and crates.
- \* Width plate (285mm).
- \* Flat piping for better weight distribution.
- \* Plate and wheelcover in 6mm thick aluminum
- \* High back for more stacking of cargo
- \* Outstanding handles with knuckle protection, no chance of clamped fingers