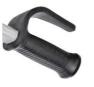

16410 M-NST300-CT ALUMINIUM

12337 Ergo handgrip with knuckle protection

13653 Puncture proof tyre (foamed polyurethane)

| Cap.<br>(kg) | Dim.<br>Plate<br>LxW (mm) | Total<br>Height<br>(mm) | Totale<br>width<br>(mm) | Total<br>depth<br>(mm) | Weight<br>(kg) | Tyre              | Axle<br>hole<br>Ø(mm) | Dim<br>wheels<br>Ø (mm) | Article               | Article-<br>nr. |
|--------------|---------------------------|-------------------------|-------------------------|------------------------|----------------|-------------------|-----------------------|-------------------------|-----------------------|-----------------|
| 350          | 285x240                   | 1380                    | 505                     | 500                    | 10             | Puncture<br>proof | 20                    | 260x85                  | M-NST300-CT ALUMINIUM | 16410           |
| 200          |                           |                         |                         |                        | 1,6            | Puncture proof    | 20                    | 260x85                  | M-808-CT AS Ø20MM KL  | 13653           |
|              |                           | 130                     | 58                      | 90                     | 0,18           |                   |                       |                         | M-970-Z MET KNOKKELB  | 12337           |
|              |                           |                         |                         |                        |                |                   |                       |                         |                       |                 |