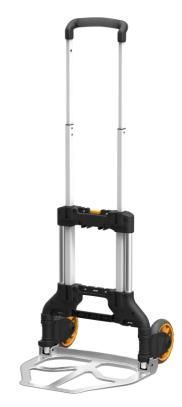

## **ALUMINIUM HANDTRUCK**

17045 EX-GH75

## Professional aluminum folding hand truck, capacity 75 Kg.

Extremely compact Collapsible aluminum hand truck.

Folded only 7,6cm thick.

EX-GH75

Standard equipped with Velcro strap.

Ergonomic handle: a secure grip.

Curved back and handgrip for transporting barrels / bottles.

Footrest for easy folding.

Non-marking TPR wheels with ball bearings.

Wheels are well resistant to weather influences and extreme temperature fluctuations.

- \* Folded only 7,6 cm thick.
- \* Curved back and handgrip for carrying barrels / bottles.
- \* Footrest for easy folding.
- \* Non-marking TPR wheels with ball bearings.

| Cap.<br>(kg) | Dim. plate<br>Lxw (mm) | Dim.<br>foldet<br>(mm) | Dim.<br>infoldet<br>(mm) | Weight<br>(kg) | wheels | Packing-unit<br>(pcs) | Dim.<br>wheels<br>Ø (mm) | Article                                 | Article nr. |
|--------------|------------------------|------------------------|--------------------------|----------------|--------|-----------------------|--------------------------|-----------------------------------------|-------------|
| 75           | 380x320                | 385x76x563             | 477x396x1040             | 3,8            | TPR    | 4                     | 136                      | EX-GH75                                 | 17045       |
|              |                        |                        |                          | 0,42           |        | 1                     |                          | EX-GH SPANBAND<br>(Length: 1470-2000mm) | 15461       |