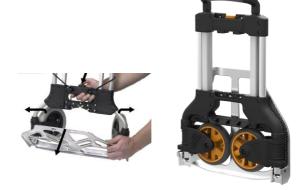

Curved back and handgrip for transporting barrels / bottles.

Footrest for easy folding.

Non-marking TPR wheels with ball bearings.

Wheels are well resistant to weather influences and extreme temperature fluctuations.

- \* Folded only 7,6 cm thick.
- \* Curved back and handgrip for carrying barrels / bottles.
- \* Footrest for easy folding.
- \* Non-marking TPR wheels with ball bearings.

| Cap.<br>(kg) | Dim. plate<br>Lxw (mm) | Dim.<br>foldet<br>(mm) | Dim.<br>infoldet<br>(mm) | Weight<br>(kg) | wheels | Packing-unit<br>(pcs) | Dim.<br>wheels<br>Ø (mm) | Article                                 | Article nr. |
|--------------|------------------------|------------------------|--------------------------|----------------|--------|-----------------------|--------------------------|-----------------------------------------|-------------|
| 75           | 380x320                | 385x76x563             | 477x396x1040             | 3,8            | TPR    | 4                     | 136                      | EX-GH75                                 | 17045       |
|              |                        |                        |                          | 0,42           |        | 1                     |                          | EX-GH SPANBAND<br>(Length: 1470-2000mm) | 15461       |