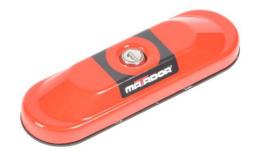

## **M-Bull-Lock Oval SIDE**

## Security side doors of vehicles

- Secures side doors of vehicles against burglars.
- The bracket can easily be attached under the locking plate of the door.
- There is no need to drill !
- The bracket and the Bull-Lock Oval are made of stainless steel, finished with a powder coating.
- Bull-Lock Oval has a strong red plastic housing.
- Delivery standard with a cylinder lock with 2 keys.
- · Delivery with universal side door bracket.
- The Bull-Lock Oval lock cannot be attached without a bracket.
- The bracket is attached under the lock plate, close the door and fasten the Bull-Lock Oval on this. The door is now safely closed.