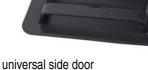

## Security side doors of vehicles

- Secures side doors of vehicles against burglars.
- The bracket can easily be attached under the locking plate of the door.
- There is no need to drill !
- The bracket and the Bull-Lock Oval are made of stainless steel, finished with a powder coating.
- Bull-Lock Oval has a strong red plastic housing.
- Delivery standard with a cylinder lock with 2 keys.
- · Delivery with universal side door bracket.
- The Bull-Lock Oval lock cannot be attached without a bracket.
- The bracket is attached under the lock plate, close the door and fasten the Bull-Lock Oval on this. The door is now safely closed.

bracket

- \* Secures side doors of vehicles against burglary.
- \* The bracket can easily be attached underneath the lock plate.
- \* There is no need to drill !
- \* Delivery with universal side door bracket.