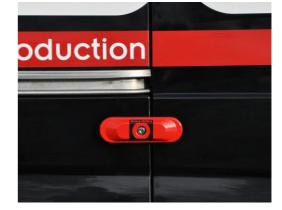

## Security side doors of vehicles

- Secures side doors of vehicles against burglars.
- The bracket can easily be attached under the locking plate of the door.
- There is no need to drill !
- The bracket and the Bull-Lock Oval are made of stainless steel, finished with a powder coating.
- Bull-Lock Oval has a strong red plastic housing.
- Delivery standard with a cylinder lock with 2 keys.
- · Delivery with universal side door bracket.
- The Bull-Lock Oval lock cannot be attached without a bracket.
- The bracket is attached under the lock plate, close the door and fasten the Bull-Lock Oval on this. The door is now safely closed.

bracket

- \* Secures side doors of vehicles against burglary.
- \* The bracket can easily be attached underneath the lock plate.
- \* There is no need to drill !
- \* Delivery with universal side door bracket.