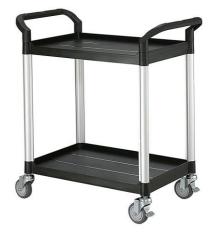

## Comfortable, maneuverable and stylish shelved trolley with fiberglass reinforced PP shelves

Frame of extruded aluminum.

2 sturdy shelves made of fiberglass. reinforced polypropylene.

Phthalate free, suitable for food contact.

Shelves resists temperatures of +140,5°C and -20°C.

Platforms tested according to ISO and ASTM standard.

Equipped with 4 swivel wheels, 2 with brakes.

Castors are made of TPR (thermoplastic rubber) and non-marking.

Rides very smoothly through the swivel wheels with ball bearings.

Castors resists temperatures of +90°C and -20°C

Loading capacity complete cart 250Kg.

Applicable in many environments such as maintenance, healthcare, medical and food sector.

- \* Frame of extruded aluminum.
- \* 2 sturdy shelves made of glasfiber reinforced polypropylene.
- \* Equipped with 4 swivel wheels, 2 with brakes.
- \* Loading capacity complete cart 250Kg.

12508 HX-808E-3-White