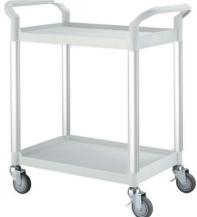

- \* Frame of extruded aluminum.
- \* 2 sturdy shelves made of glasfiber reinforced polypropylene.
- \* Equipped with 4 swivel wheels, 2 with brakes.
- \* Loading capacity complete cart 250Kg.

12508 HX-808E-3-White

12879

HX-ZW-4"

Cap. per Number Distance Swivel Dim. platform Dimensions Weight Art. Cap. platform between Wheel Color Article Of LxWxH (mm) LxWxH(mm) (kg) (kg) nr platforms shelves Ø (mm) (kg) 250 125 2 680x450 850x480x950 553 9 100 (4") Black HX-808E 12479 2 125 680x450 553 9 White HX-808E-3 12508 250 850x480x950 100 (4") 100 (4") HX-ZW-4" 70 100x75x135 0,55 12879 70 100x75x135 0,55 100 (4") HX-ZW-4" with brake 12880